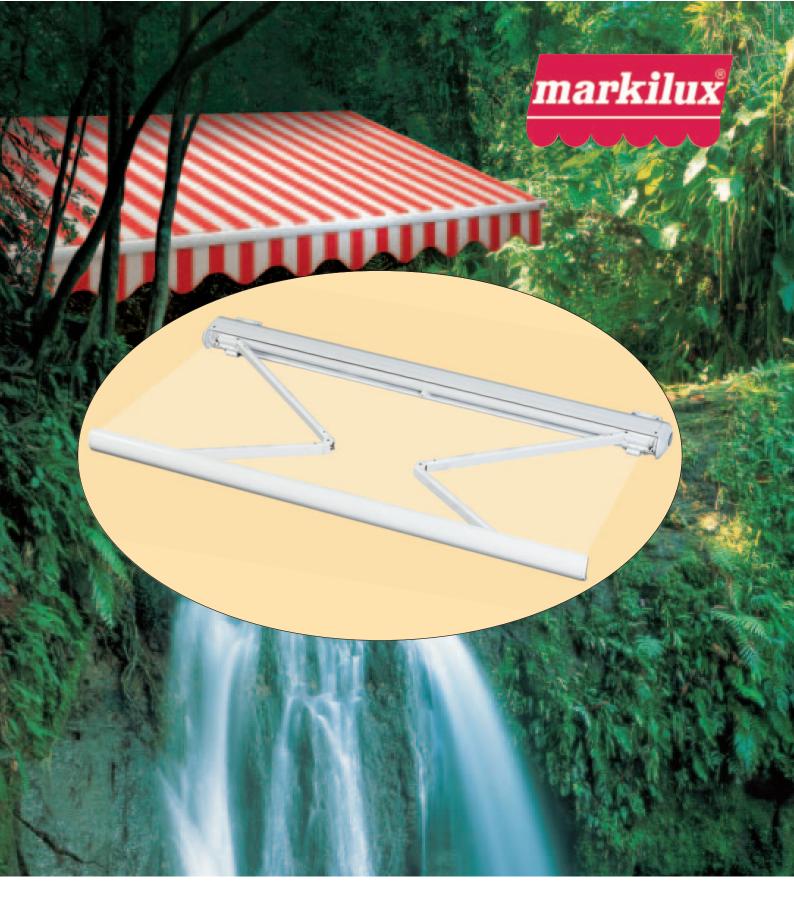

markilux® 5005 The Folding-arm Cassette Awning

compact, robust and quite simply chic

the compact cassette awning - slim, robust and quite simply chic

Now with an arm length of 400 cm! (as the markilux® 5000 without cover profile)

### Modern awning design

- elegant contouring of cassette and front profile
- maximum stability
- arms protected inside closed cassette
- cover is kept taut by virtue of extremely powerful arms

Profile view, retracted, top fixture

## Enduring elegance at the smallest of dinensions

- all moving parts and arm components are made of either drop-forged or extruded aluminium
- all screws and components are made of corrosion-resistant stainless steel
- elegantly contoured end caps
- with cover protection profile giving a closed appearance when the awning is extended (up to an arm length of 350 cm)