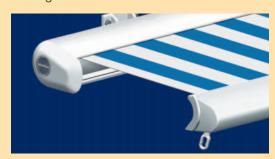

### Modern awning design

- elegant contouring of cassette and front profile
- maximum stability
- arms protected inside closed cassette
- cover is kept taut by virtue of extremely powerful arms

Profile view, retracted, top fixture