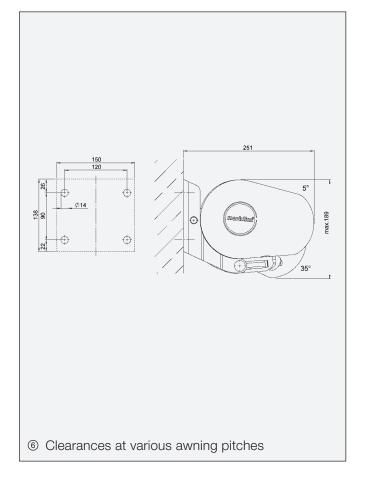

### Important measurements for fitting the markilux® 5005

Measurements may vary slightly.

### Angle of pitch / walk-under height

headroom = fixture height - X

| pitch α | arm length in cm | 150 | 200 | 250 | 300 | 350 | 400 | A<br>in mm |
|---------|------------------|-----|-----|-----|-----|-----|-----|------------|
| α 5°    | Х                | 26  | 30  | 34  | 38  | 42  | 47  | 51         |
| u s     | Υ                | 148 | 198 | 248 | 298 | 348 | 398 | 31         |
| α 10°   | χ                | 37  | 46  | 55  | 64  | 73  | 81  | 43         |
| a iv    | Υ                | 147 | 196 | 245 | 294 | 343 | 393 | 43         |
| α 15*   | χ                | 48  | 61  | 74  | 87  | 100 | 112 | 35         |
|         | Y                | 144 | 192 | 240 | 288 | 336 | 386 | 33         |
| α 20°   | Х                | 59  | 76  | 93  | 110 | 127 | 145 | 27         |
| U. 20   | Y                | 141 | 188 | 235 | 282 | 329 | 375 | 21         |
| α 25°   | Х                | 70  | 91  | 112 | 133 | 154 | 176 | 20         |
| 0. 23   | Υ                | 136 | 181 | 226 | 271 | 316 | 362 | 20         |
| α 30°   | Х                | 80  | 105 | 130 | 155 | 180 | 205 | 13         |
| U 30    | Υ                | 131 | 174 | 217 | 260 | 303 | 346 | 13         |
| α 35°   | Х                | 90  | 119 | 148 | 177 | 206 | 233 | 6          |
| 0.33    | Υ                | 125 | 166 | 207 | 248 | 289 | 327 | Ü          |