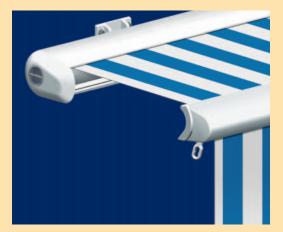

• The diminutive and elegant front profile is endowed with an integrated gutter and concealed water spouts

• View of the awning with cover protection profile

 Completely enclosed cassette - lending total protection to both cover and frame

• The pitch can be changed without requiring adjustment of the front profile