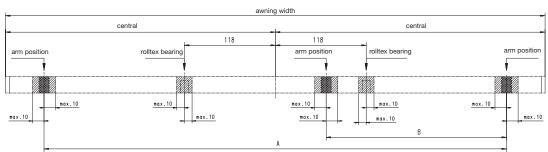

## **Bracket positions** (3 arms)

| arm length in cm.                                                                           |     | measurement A in cm. |     |     |     |     |     | п   | neasurem | ent B in o | Brackets |      |          |
|---------------------------------------------------------------------------------------------|-----|----------------------|-----|-----|-----|-----|-----|-----|----------|------------|----------|------|----------|
| awning width in cm.                                                                         | 150 | 200                  | 250 | 300 | 350 | 400 | 150 | 200 | 250      | 300        | 350      | 400  | Didonoto |
| 650                                                                                         | -   | -                    | -   | -   | 620 | _   | -   | -   | -        | _          | 220      | _    | 4        |
| 651 - 700                                                                                   | 600 | 600                  | 600 | 610 | 620 | 670 | 265 | 240 | 230      | 230        | 225      | 234) | 4        |
| minimum width                                                                               | 450 | 500                  | 550 | 600 | 650 | 700 |     |     |          |            |          |      |          |
| In the case of special arms (surcharge) from an arm length of 200 cm: minimum width - 13 cm |     |                      |     |     |     |     |     |     |          |            |          |      |          |

- = range within which brackets should be fixed
- = coupled units <u>cannot</u> be fitted with a junction roller
  - coupled units can be fitted with a junction roller where standard sizes are concerned.
     Please ask in the case of intermediate widths