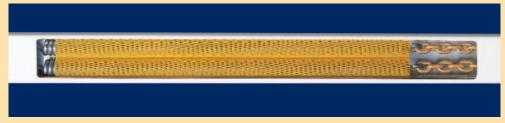

Inside view of a folding arm, showing the springs, nylon sleeves and the direct coupling of the springs to the chain - proven technology resulting in a maximum of arm tension and a taut awning cover (also used in the markilux® 1600 and 3300)