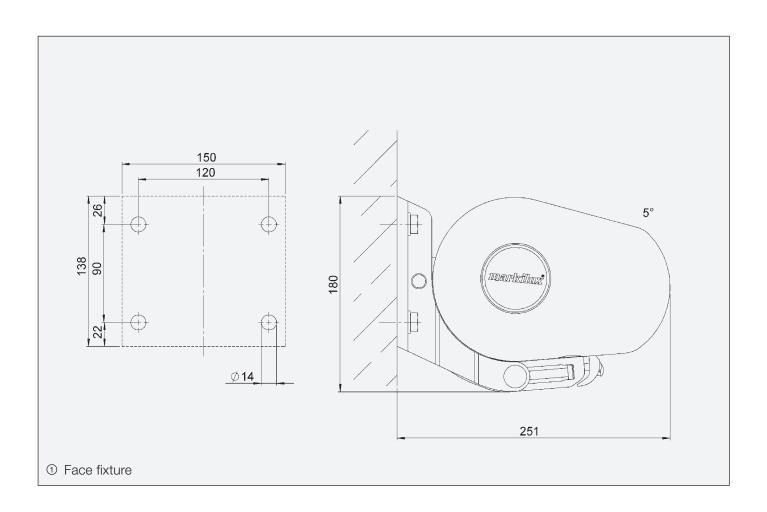

Profile view, retracted face fixture

### Important measurements for fitting the markilux® 5005

Measurements may vary slightly.