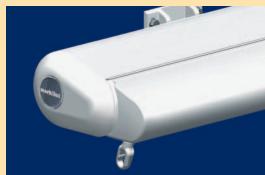

without giving prior notice.





- more shade
- more privacy
- retains the heat

Profile view, retracted

- shadeplus available in drops of 115 cm. and 210 cm.
- also available on coupled units; the cover is split at the coupling point
- a shadeplus is only available manually operated. In the case of coupled units operation is via a manual drive on both the left-hand and right-hand side of the awning.
- the shadeplus cover like the awning cover

   is made of a brand make of spundyed acrylic material or of sunsilk (PVC is not available Soltis being the only exception)
- a shadeplus is available at all widths up to an arm length of 300 cm. A shadeplus is not available at an arm length of 350 cm. or 400 cm.
- the shadeplus cover is split in the middle when the awning width exceeds 500 cm.



Face fixture with shadeplus, awning retracted



Awning being extended



Awning and shadeplus being extended

We reserve the right to make alterations without giving prior notice.

## Dimensions of the Folding-arm Awning markilux® 5005 with Shadeplus:





|                                                                |                                                            |                       |        |        |                                                        |                       |        |                                                                                            |                                                                                                        |                                                   |        | Approx.<br>handle rev