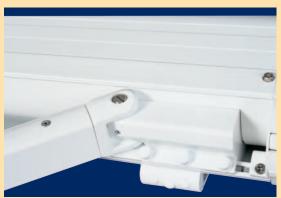

• Elegantly designed wall bracket

Corrosion-resistant and technically proven;
 twin steel-link chains at the elbow joints

 pitch adjustment from 5° to 35° or optionally from 38° to 65° (not by means of a pitch adjustment gear)