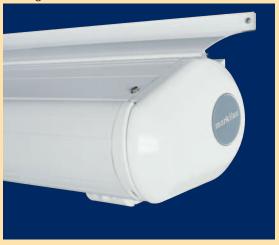

## Enduring elegance at the smallest of dinensions

- all moving parts and arm components are made of either drop-forged or extruded aluminium
- all screws and components are made of corrosion-resistant stainless steel
- elegantly contoured end caps
- with cover protection profile giving a closed appearance when the awning is extended (up to an arm length of 350 cm)

• Without cover protection profile at an arm length of 400 cm

Wall sealing profile (surcharge)

Robust inner arm bearer

- the difference in upper and lower arm length ensures a high degree of lateral stability
- the arms are seated in Teflon-coated, bronze bushes, which provide maintenance-free arm performance
- extremely low tolerances give increased stability on windy days
- the markilux® winding handle get to grips with real quality
- SOMFY quality even in the electric motor
- really strong roller 85 mm. in diameter; it is incredible that such sturdy technology will fit inside such a graceful cassette