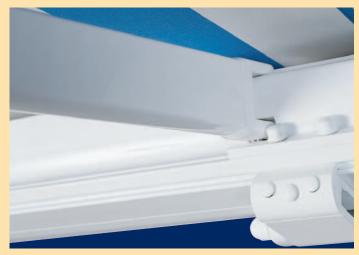

### Modern awning design

- elegant contouring of cassette and front profile
- maximum stability
- arms protected inside closed cassette
- cover is kept taut by virtue of extremely powerful arms

Profile view, retracted, top fixture

Profile view, retracted face fixture