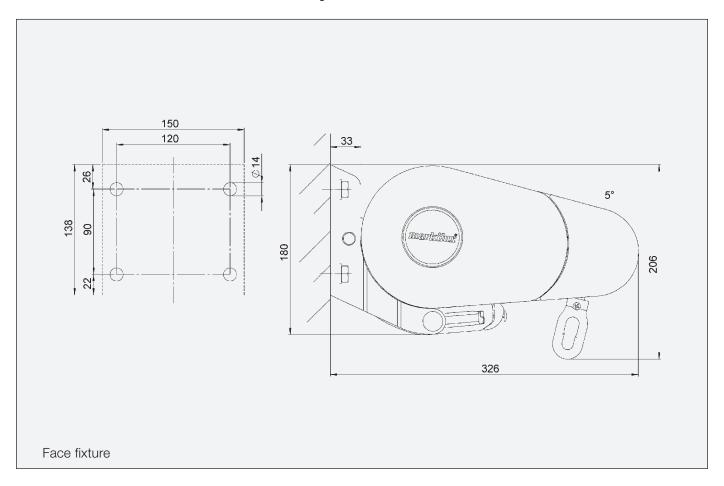

### Important measurements for fitting the markilux® 5005

Measurements may vary slightly.