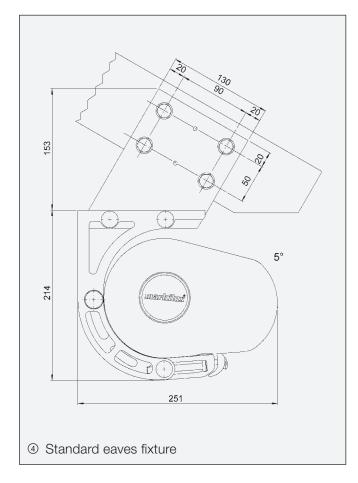

### Important measurements for fitting the markilux® 5005

Measurements may vary slightly.