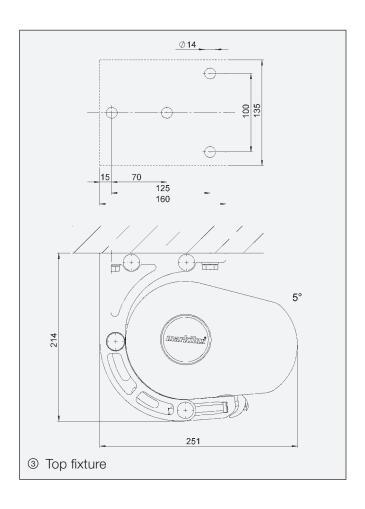

### Modern awning design

- elegant contouring of cassette and front profile
- maximum stability
- arms protected inside closed cassette
- cover is kept taut by virtue of extremely powerful arms

Profile view, retracted, top fixture

### Important measurements for fitting the markilux® 5005

Measurements may vary slightly.