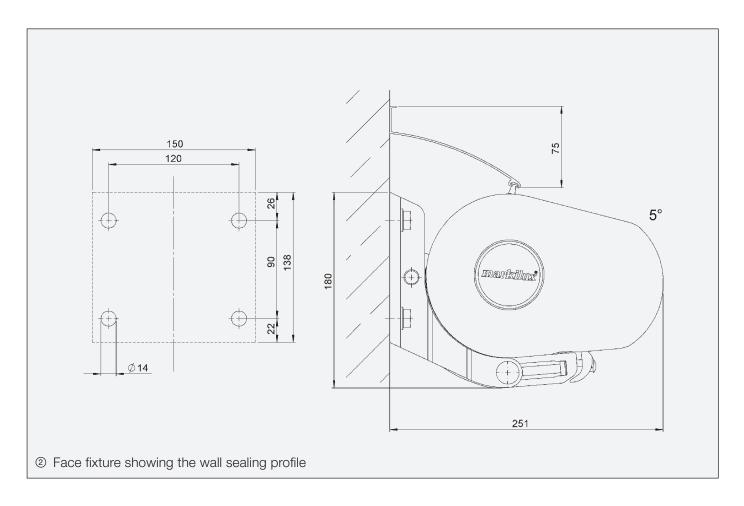

• The diminutive and elegant front profile is endowed with an integrated gutter and concealed water spouts

• View of the awning with cover protection profile

 Completely enclosed cassette - lending total protection to both cover and frame

### Important measurements for fitting the markilux® 5005

Measurements may vary slightly.