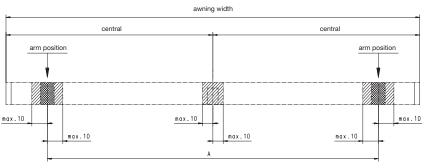

### Bracket positions

(2 arms)

If the brackets cannot be positioned in accordance with this table, make sure the actual measure ments are noted on the order form!

| arm length in cm.  |     | meas | sureme | nt A in | Brackets |      |                                 |  |  |
|--------------------|-----|------|--------|---------|----------|------|---------------------------------|--|--|
| wning width in cm. | 150 | 200  | 250    | 300     | 350      | 400  | Diackets                        |  |  |
| 250                | 190 | 220  | -      | -       | -        | -    | 2                               |  |  |
| 251 - 300          | 230 | 230  | 270    | -       | -        | -    | 2                               |  |  |
| 301 - 350          | 270 | 270  | 270    | 320     | -        | -    | 2                               |  |  |
| 351 - 400          | 300 | 300  | 300    | 340     | 370      | -    | 2                               |  |  |
| 401 - 450          | 340 | 340  | 340    | 340     | 390      | 420  | 3 only at an arm length of 350  |  |  |
| 451 - 500          | 380 | 380  | 390    | 390     | 390      | (II) | 3 only from an arm length of 25 |  |  |
| 501 - 550          | 440 | 440  | 440    | 440     | 440      | 440  | 3                               |  |  |
| 551 - 600          | 490 | 490  | 490    | 490     | 490      | _    | 3                               |  |  |
| 601 - 650          | 510 | 510  | 510    | 510     | _        | _    | 3                               |  |  |
| minimum width      | 200 | 250  | 300    | 350     | 400      | 450  | 5                               |  |  |

- = range within which brackets should be fixed
- = coupled units <u>cannot</u> be fitted with a junction roller
- = coupled units can be fitted with a junction roller where standard sizes are concerned.
  Please ask in the case of intermediate widths
- = with rolltex bearing from a width of 465 cm
- \* it is particularly important that these measurements are adhered to in the case of these awning sizes!