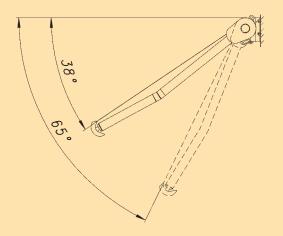

• Elegantly designed wall bracket

Corrosion-resistant and technically proven;
 twin steel-link chains at the elbow joints

 pitch adjustment from 5° to 35° or optionally from 38° to 65° (not by means of a pitch adjustment gear)