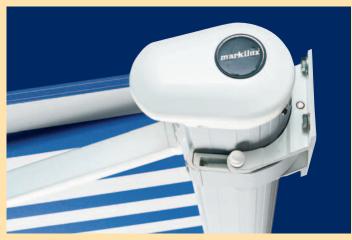

• The diminutive and elegant front profile is endowed with an integrated gutter and concealed water spouts

• View of the awning with cover protection profile

 Completely enclosed cassette - lending total protection to both cover and frame

• The pitch can be changed without requiring adjustment of the front profile