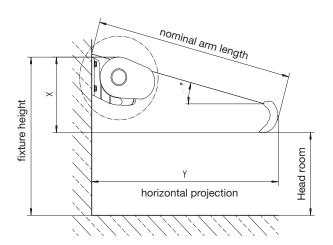

### Important measurements for fitting the markilux® 5005

Measurements may vary slightly.

### Angle of pitch / walk-under height

headroom = fixture height - X

| pitch α | arm length in cm | 150 | 200 | 250 | 300 | 350 | 400 | A<br>in mm |
|---------|------------------|-----|-----|-----|-----|-----|-----|------------|
| α 5°    | Х                | 26  | 30  | 34  | 38  | 42  | 47  | 51         |
| u s     | Υ                | 148 | 198 | 248 | 298 | 348 | 398 | 31         |
| α 10°   | χ                | 37  | 46  | 55  | 64  | 73  | 81  | 43         |
| a iv    | Υ                | 147 | 196 | 245 | 294 | 343 | 393 | 43         |
| α 15*   | χ                | 48  | 61  | 74  | 87  | 100 | 112 | 35         |
|         | Y                | 144 | 192 | 240 | 288 | 336 | 386 | 33         |
| α 20°   | Х                | 59  | 76  | 93  | 110 | 127 | 145 | 27         |
| U. 20   | Y                | 141 | 188 | 235 | 282 | 329 | 375 | 21         |
| α 25°   | Х                | 70  | 91  | 112 | 133 | 154 | 176 | 20         |
| 0. 23   | Υ                | 136 | 181 | 226 | 271 | 316 | 362 | 20         |
| α 30°   | Х                | 80  | 105 | 130 | 155 | 180 | 205 | 13         |
| U 30    | Υ                | 131 | 174 | 217 | 260 | 303 | 346 | 13         |
| α 35°   | Х                | 90  | 119 | 148 | 177 | 206 | 233 | 6          |
| 0.33    | Υ                | 125 | 166 | 207 | 248 | 289 | 327 | Ü          |