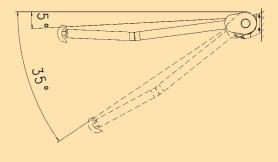

• Elegantly designed wall bracket

Corrosion-resistant and technically proven;
 twin steel-link chains at the elbow joints

 pitch adjustment from 5° to 35° or optionally from 38° to 65° (not by means of a pitch adjustment gear)