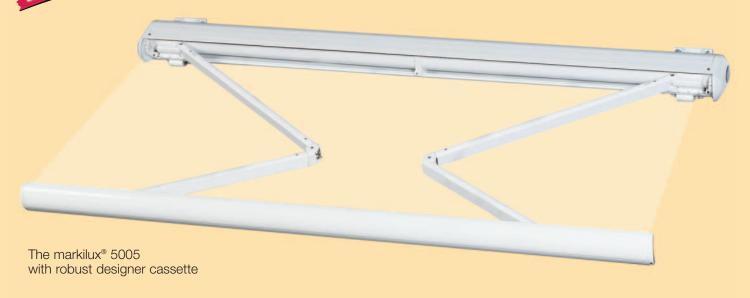

### Modern awning design

- elegant contouring of cassette and front profile
- maximum stability
- arms protected inside closed cassette
- cover is kept taut by virtue of extremely powerful arms

Profile view, retracted, top fixture

## Enduring elegance at the smallest of dinensions

- all moving parts and arm components are made of either drop-forged or extruded aluminium
- all screws and components are made of corrosion-resistant stainless steel
- elegantly contoured end caps
- with cover protection profile giving a closed appearance when the awning is extended (up to an arm length of 350 cm)