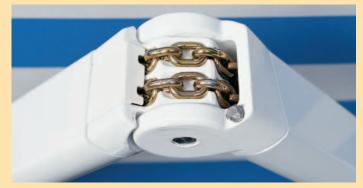

Inside view of a folding arm, showing the springs, nylon sleeves and the direct coupling of the springs to the chain - proven technology resulting in a maximum of arm tension and a taut awning cover (also used in the markilux® 1600 and 3300)

• Elegantly designed wall bracket

Corrosion-resistant and technically proven;
 twin steel-link chains at the elbow joints

 pitch adjustment from 5° to 35° or optionally from 38° to 65° (not by means of a pitch adjustment gear)