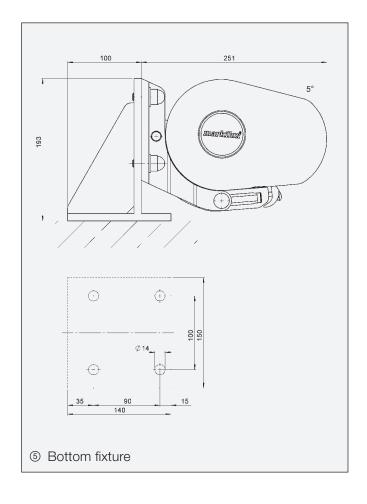

### Important measurements for fitting the markilux® 5005

Measurements may vary slightly.

### How to fit the markilux® 5005: