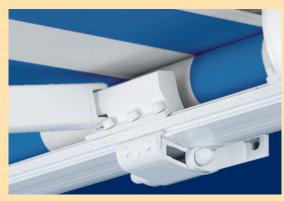

### Modern awning design

- elegant contouring of cassette and front profile
- maximum stability
- arms protected inside closed cassette
- cover is kept taut by virtue of extremely powerful arms

Profile view, retracted, top fixture

Inside view of a folding arm, showing the springs, nylon sleeves and the direct coupling of the springs to the chain - proven technology resulting in a maximum of arm tension and a taut awning cover (also used in the markilux® 1600 and 3300)