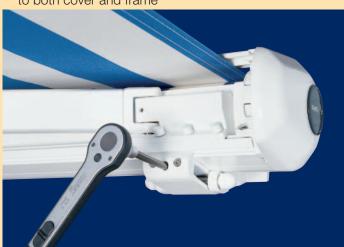

Accessories:**

Electric operation and controls by top fixture
Valance

### Modern awning design

- elegant contouring of cassette and front profile
- maximum stability
- arms protected inside closed cassette
- cover is kept taut by virtue of extremely powerful arms



Profile view, retracted, top fixture



Inside view of a folding arm, showing the springs, nylon sleeves and the direct coupling of the springs to the chain - proven technology resulting in a maximum of arm tension and a taut awning cover (also used in the markilux® 1600 and 3300)

• The diminutive and elegant front profile is endowed with an integrated gutter and concealed water spouts



• View of the awning with cover protection profile



 Completely enclosed cassette - lending total protection to both cover and frame



• The pitch can be changed without requiring adjustment of the front profile

## Enduring elegance at the smallest of dinensions

- all moving parts and arm components are made of either drop-forged or extruded aluminium
- all screws and components are made of corrosion-resistant stainless steel
- elegantly contoured end caps
- with cover protection profile giving a closed appearance when the awning is extended (up to an arm length of 350 cm)



• Without cover protection profile at an arm length of 400 cm



Wall sealing profile (surcharge)



Robust inner arm bearer

- the difference in upper and lower arm length ensures a high degree of lateral stability
- the arms are seated in Teflon-coated, bronze bushes, which provide maintenance-free arm performance
- extremely low tolerances giv