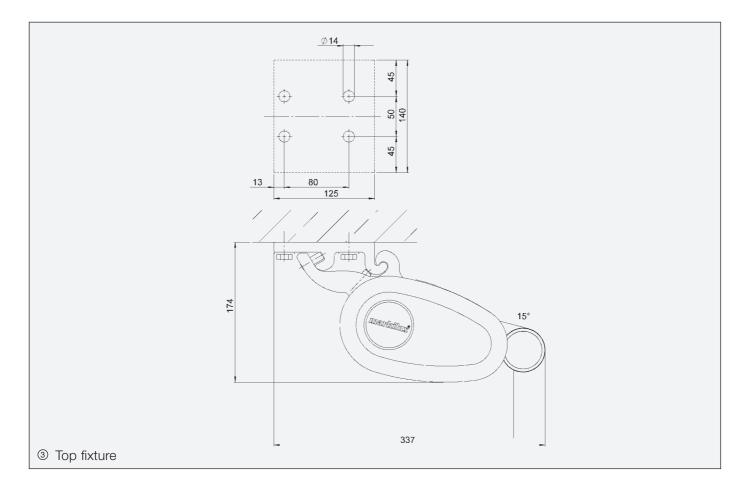

| 130 | 171 | 213 | 254 |

## Minimum awning widths at the given arm lengths.

|                                                                          | 2 folding arms |     |     |     |  |  |
|--------------------------------------------------------------------------|----------------|-----|-----|-----|--|--|
| arm length in cm                                                         | 150            | 200 | 250 | 300 |  |  |
| awning width in cm                                                       | 190            | 250 | 310 | 370 |  |  |
| In the case of special arms (surcharge),<br>from an arm length of 200 cm | 182            | 236 | 290 | 344 |  |  |

Fixture range of the face fixture brackets (dimensions in mm)



### How to fit the markilux<sup>®</sup> 911: