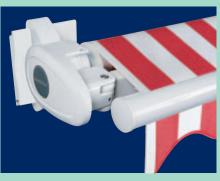

Face fixture bracket viewed in conjunction with the side cheek Variable fixture of the arm bearers is possible

#### **Fixtures and Accessories**

| Part                                                                                                                                                                                                                                                                                                                                                                                                                                                                                                                                                                                                                                                                                                                                                                                                                                                                                                                                                                                                                                                                                                                                                                                                                                                                                                                                                                                                                                                                                                                                                                                                                                                                                                                                                                                                                                                                                                                                                                                                                                                                                                                           | Description                       | Part No. | Part | Description                                                        | Part No. |
|--------------------------------------------------------------------------------------------------------------------------------------------------------------------------------------------------------------------------------------------------------------------------------------------------------------------------------------------------------------------------------------------------------------------------------------------------------------------------------------------------------------------------------------------------------------------------------------------------------------------------------------------------------------------------------------------------------------------------------------------------------------------------------------------------------------------------------------------------------------------------------------------------------------------------------------------------------------------------------------------------------------------------------------------------------------------------------------------------------------------------------------------------------------------------------------------------------------------------------------------------------------------------------------------------------------------------------------------------------------------------------------------------------------------------------------------------------------------------------------------------------------------------------------------------------------------------------------------------------------------------------------------------------------------------------------------------------------------------------------------------------------------------------------------------------------------------------------------------------------------------------------------------------------------------------------------------------------------------------------------------------------------------------------------------------------------------------------------------------------------------------|-----------------------------------|----------|------|--------------------------------------------------------------------|----------|
| Low and the second seco | Face fixture<br>bracket<br>140 mm | 79712.   | 0120 | Spacer plate<br>wall/soffit<br>150 x 136 x 18 mm<br>N.B.! * 200 mm | 740831   |
| CO C                                                                                                                                                                                                                                                                                                                                                                                                                                                                                                                                                                                                                                                                                                                                                                                                                                                                                                                                                                                                                                                                                                                                                                                                                                                                                                                                                                                                                                                                                                                                                                                                                                                                                                                                                                                                                                                                                                                                                                                                                                                                                       | Top fixture bracket<br>140 mm     | 79751.   |      | Spacer plate<br>wall/soffit<br>150 x 136 x 8 mm                    | 730551   |
|                                                                                                                                                                                                                                                                                                                                                                                                                                                                                                                                                                                                                                                                                                                                                                                                                                                                                                                                                                                                                                                                                                                                                                                                                                                                                                                                                                                                                                                                                                                                                                                                                                                                                                                                                                                                                                                                                                                                                                                                                                                                                                                                |                                   |          | 00   | Decorative plate<br>for external<br>insulation<br>170 x 190 x 2 mm | 79801.   |