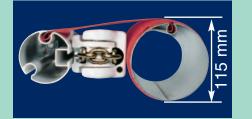

### **Compact, Basic Awning markilux® 911**

Attractive and elegant profile view, retracted, face fixture, with valance

Cross section

We reserve the right to make alterations without prior notice.

- proven quality from markilux<sup>®</sup>, e.g. the **85 mm. roller**
- compact, lightweight construction
- awning pre-assembled and ready for installation
- attractive appearance by virtue of the **torque bar-free** design
- high stability due to the new method of attaching the arms
- Round steel-link chain, corrosion resistant
- the pitch can be adjusted infinitely and precisely up to an angle of **35**°
- **the design** of the awning (depending on the width) means that **slight deflection** of the profiles is possible
- valance height 16 cm.