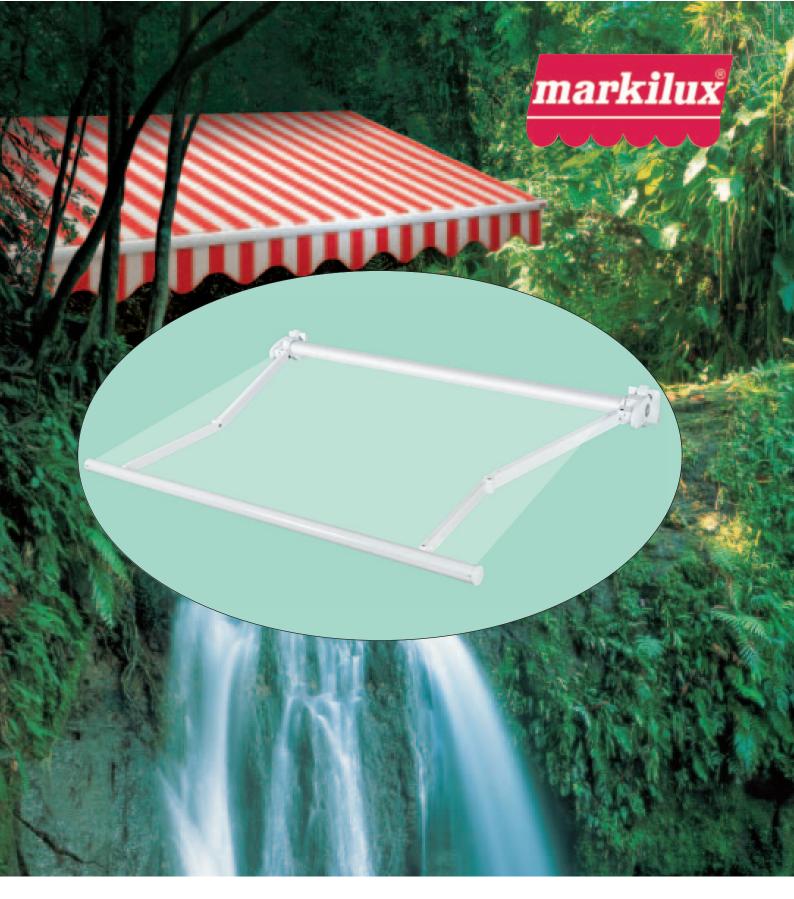

### **Compact, Basic Awning markilux® 911**

Attractive and elegant profile view, retracted, face fixture, with valance

Cross section

We reserve the right to make alterations without prior notice.

- proven quality from markilux<sup>®</sup>, e.g. the **85 mm. roller**
- compact, lightweight construction
- awning pre-assembled and ready for installation
- attractive appearance by virtue of the **torque bar-free** design
- high stability due to the new method of attaching the arms
- Round steel-link chain, corrosion resistant
- the pitch can be adjusted infinitely and precisely up to an angle of **35**°
- **the design** of the awning (depending on the width) means that **slight deflection** of the profiles is possible
- valance height 16 cm.

Face fixture bracket viewed in conjunction with the side cheek Variable fixture of the arm bearers is possible