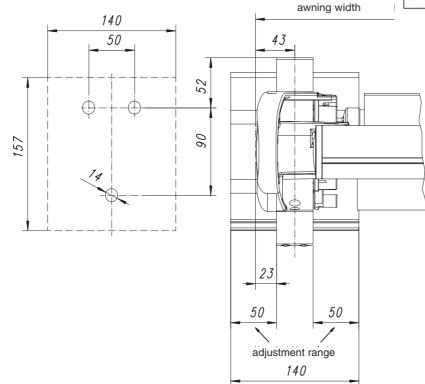

125 | 154 | 182 |
| 35°     | Y                                   | 130 | 171 | 213 | 254 |

## Minimum awning widths at the given arm lengths.

|                                                                          | 2 folding arms |     |     |     |  |  |
|--------------------------------------------------------------------------|----------------|-----|-----|-----|--|--|
| arm length in cm                                                         | 150            | 200 | 250 | 300 |  |  |
| awning width in cm                                                       | 190            | 250 | 310 | 370 |  |  |
| In the case of special arms (surcharge),<br>from an arm length of 200 cm | 182            | 236 | 290 | 344 |  |  |

Fixture range of the face fixture brackets (dimensions in mm)



### How to fit the markilux<sup>®</sup> 911: