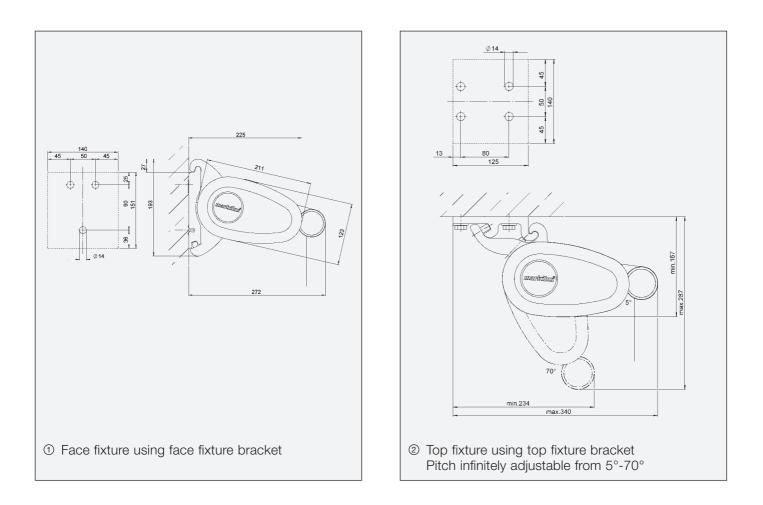

Face fixture bracket viewed in conjunction with the side cheek Variable fixture of the arm bearers is possible

Fixture range of the face fixture brackets (dimensions in mm)

### How to fit the markilux<sup>®</sup> 911: