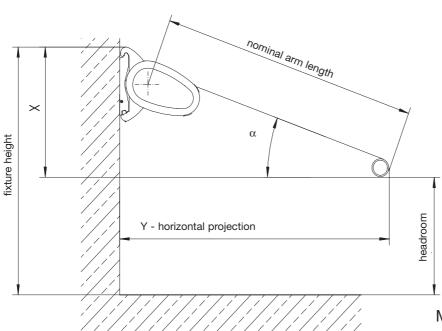

#### Important measurements for fitting markilux<sup>®</sup> 911:

Measurements may vary slightly. All dimensions in cm.

Angle of pitch/walk-under height

headroom = fixture height -X

| _       |                                     |     |     |     |     |
|---------|-------------------------------------|-----|-----|-----|-----|
| pitch α | $\frac{1}{\alpha}$ arm length in cm |     | 200 | 250 | 300 |
| 5°      | Х                                   | 25  | 30  | 34  | 38  |
| 2       | Y                                   | 156 | 206 | 256 | 306 |
| 10.8    | Х                                   | 38  | 47  | 55  | 64  |
| 10°     | Y                                   | 155 | 204 | 254 | 302 |
| 15°     | Х                                   | 50  | 63  | 76  | 89  |
| 15      | Y                                   | 152 | 200 | 249 | 297 |
| 20.0    | Х                                   | 63  | 80  | 97  | 114 |
| 20°     | Y                                   | 148 | 195 | 242 | 289 |
| 25°     | Х                                   | 74  | 95  | 117 | 138 |
| 25      | Y                                   | 143 | 189 | 234 | 279 |
| 70%     | Х                                   | 86  | 111 | 136 | 161 |
| 30°     | Y                                   | 137 | 181 | 224 | 267 |
| 75 0    | Х                                   | 96  | 125 | 154 | 182 |
| 35°     | Y                                   | 130 | 171 | 213 | 254 |