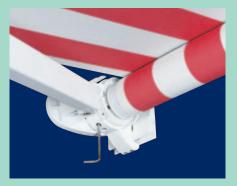

### **Compact, Basic Awning markilux® 911**

Attractive and elegant profile view, retracted, face fixture, with valance

Cross section

We reserve the right to make alterations without prior notice.

- proven quality from markilux<sup>®</sup>, e.g. the **85 mm. roller**
- compact, lightweight construction
- awning pre-assembled and ready for installation
- attractive appearance by virtue of the **torque bar-free** design
- high stability due to the new method of attaching the arms
- Round steel-link chain, corrosion resistant
- the pitch can be adjusted infinitely and precisely up to an angle of **35**°
- **the design** of the awning (depending on the width) means that **slight deflection** of the profiles is possible
- valance height 16 cm.

Face fixture bracket viewed in conjunction with the side cheek Variable fixture of the arm bearers is possible