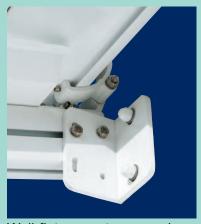

## The sturdy support for sunshades with a large surface area

Wall fixture up to an angle of 30° is possible

Coupled awning with top and bottom coverboards

Foot plate with upright inserted

Coverboard and coupling plate