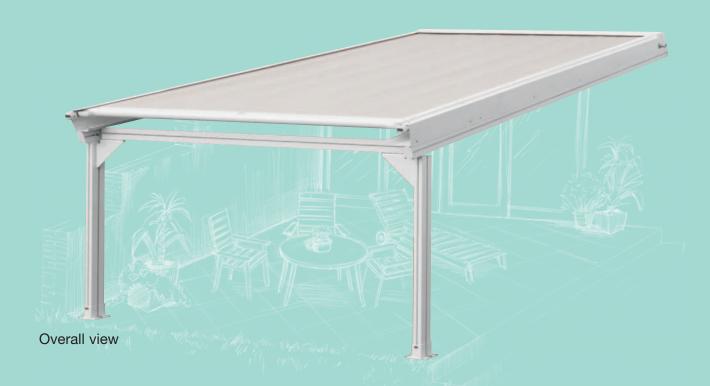

## The sturdy support for sunshades with a large surface area

Wall fixture up to an angle of 30° is possible

Coupled awning with top and bottom coverboards

Foot plate with upright inserted

Coverboard and coupling plate

- easily fitted
- designed especially for the markilux® 8000
- profiles and connections designed for use in a building block system
- frame system made of extruded aluminium profiles
- can be supplied in the standard white and brown colours as well as in special RAL colours
- extensions up to 700cm are possible
- suitable for coupled awnings up to three fields wide
- as an optional extra (surcharge) top and bottom coverboards can be supplied