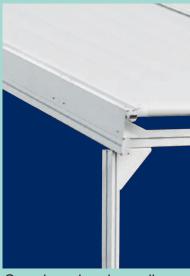

## The sturdy support for sunshades with a large surface area

Wall fixture up to an angle of 30° is possible

Coupled awning with top and bottom coverboards

Foot plate with upright inserted

Coverboard and coupling plate