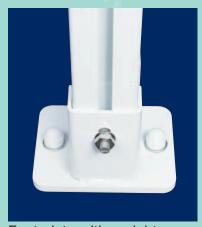

## The sturdy support for sunshades with a large surface area

Wall fixture up to an angle of 30° is possible

Coupled awning with top and bottom coverboards

Foot plate with upright inserted

Coverboard and coupling plate