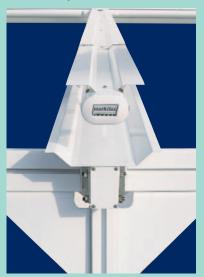

## The sturdy support for sunshades with a large surface area

Wall fixture up to an angle of 30° is possible

Coupled awning with top and bottom coverboards

Foot plate with upright inserted

Coverboard and coupling plate